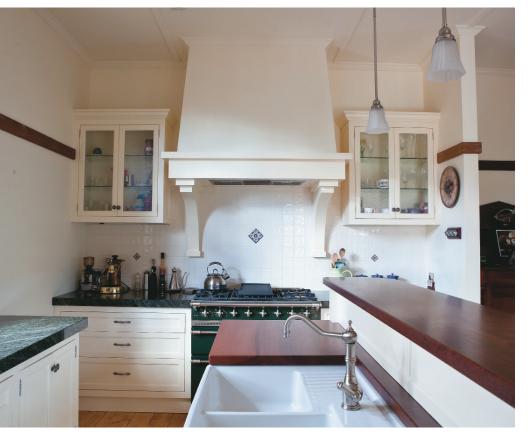

Using natural materials throughout the design made this kitchen unique and balanced out the appliances that are all the latest models. Wood has been used in different shades on the floor, the benchtops and the window frame, which look fantastic and keep to the traditional style of the kitchen.

A gas hob and a stainless-steel refrigerator have been used in the kitchen to harmonise with the classic look while providing a contemporary feel, and giving the clients all the comforts of a modern house with the design they wanted.