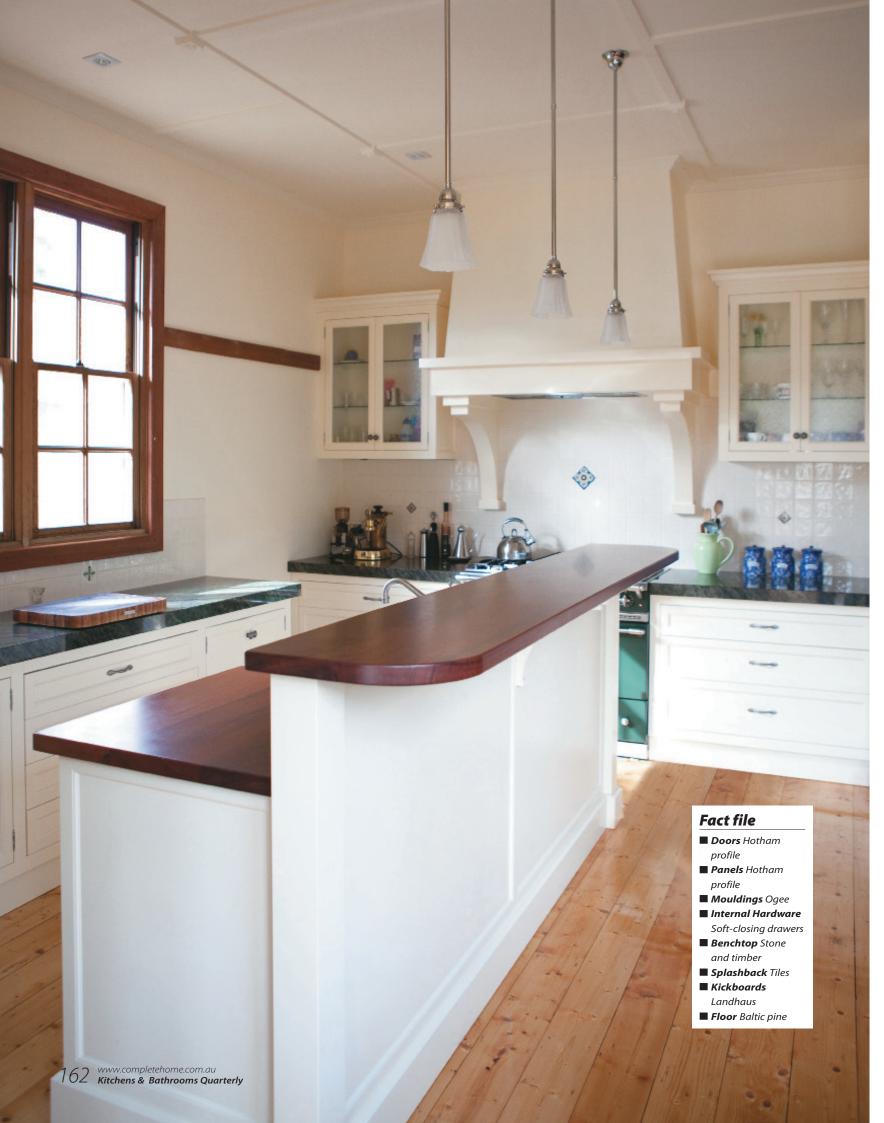

## Appliances Oven Lacanche Rangehood/ canopy Schweigen Liebherr Sink Ceramic Taps Perrin & Rowe

Use a timber benchtop on the island to create a special visual touch in a traditional space.

## **Classic cuisine**

A traditional kitchen with a taste of the contemporary

**Steding Interiors and** Joinery is a business partnership built on a foundation of strong moral principles, high standards and great expectations. With the skill, craftsmanship and appreciation

Made out of solid timber, the cabinets will stand the test of time and will survive a growing family. The colours chosen for the kitchen cabinets attract the natural light that flows through the window and makes the kitchen come to life.

Using natural materials throughout the design made this kitchen unique and balanced out the appliances that are all the latest models. Wood has been used in different shades on the floor, the benchtops and the window frame, which look fantastic and keep to the traditional style of the kitchen.

A gas hob and a stainless-steel refrigerator have been used in the kitchen to harmonise with the classic look while providing a contemporary feel, and giving the clients all the comforts of a modern house with the design they wanted.