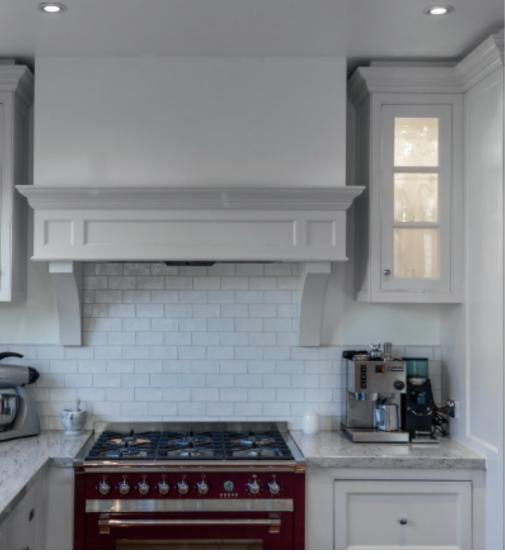

## VERTICAL LUXURY

"A white granite benchtop demands attention, creating the sense of luxury the owners desired. We chose a tiled splashback in a brickwork pattern to frame the Ascot range oven and add textural interest. Floor-to-ceiling cupboards deliver an abundance of storage where space is at a premium. Their handsome classic looks are echoed by colonial kickboards, mouldings and panelling. A fastidious attention to detail and quality finishes complete the look." **Designer: Steding Interiors and Joinery** 

## steding.com.au

- Cabinet doors Framed
  doors with recessed panel
  and ogee profile
- Panels To match doors
  Benchtop River white granite
- Handles Hawthorn round knob polished chrome
- Splashback Tiles
- Kickboards Colonial
- Mouldings Colonial
- Floor Solid jarrah
- Oven Ascot
- Dishwasher Fisher & Paykel integrated
- Refrigerator Fisher & Paykel integrated
- Sink Blanco double bowl
- Taps Perrin & Rowe Phoenician
- Extractor fan Schweigen