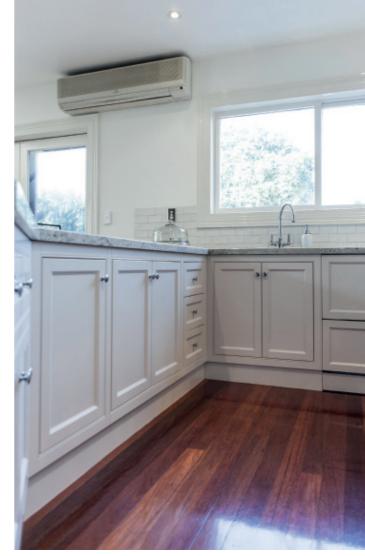

## VERTICAL LUXURY

"A white granite benchtop demands attention, creating the sense of luxury the owners desired. We chose a tiled splashback in a brickwork pattern to frame the Ascot range oven and add textural interest. Floor-to-ceiling cupboards deliver an abundance of storage where space is at a premium. Their handsome classic looks are echoed by colonial kickboards, mouldings and panelling. A fastidious attention to detail and quality finishes complete the look." **Designer: Steding Interiors and Joinery** 

## steding.com.au

- Cabinet doors Framed
  doors with recessed panel
  and ogee profile
- Panels To match doors
  Benchtop River white granite
- Handles Hawthorn round knob polished chrome
- Splashback Tiles
- Kickboards Colonial
- Mouldings Colonial
- Floor Solid jarrah
- Oven Ascot
- Dishwasher Fisher & Paykel integrated
- Refrigerator Fisher & Paykel integrated
- Sink Blanco double bowl
- Taps Perrin & Rowe Phoenician
- Extractor fan Schweigen