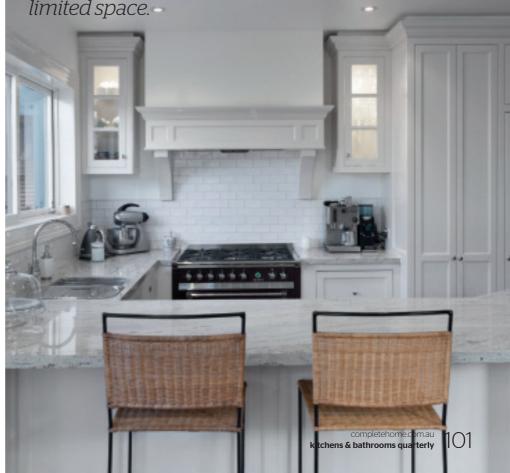

## VERTICAL LUXURY

"A white granite benchtop demands attention, creating the sense of luxury the owners desired. We chose a tiled splashback in a brickwork pattern to frame the Ascot range oven and add textural interest. Floor-to-ceiling cupboards deliver an abundance of storage where space is at a premium. Their handsome classic looks are echoed by colonial kickboards, mouldings and panelling. A fastidious attention to detail and quality finishes complete the look." **Designer: Steding Interiors and Joinery** 

## steding.com.au

- Cabinet doors Framed
  doors with recessed panel
  and ogee profile
- Panels To match doors
  Benchtop River white granite
- Handles Hawthorn round knob polished chrome
- Splashback Tiles
- Kickboards Colonial
- Mouldings Colonial
- Floor Solid jarrah
- Oven Ascot
- Dishwasher Fisher & Paykel integrated
- Refrigerator Fisher & Paykel integrated
- Sink Blanco double bowl
- Taps Perrin & Rowe Phoenician
- Extractor fan Schweigen

Want more? **SHOP THEIR SHOWROOM** Fac 2&3/111 Elm Park Dr,

Fac 2&3/111 Elm Park Dr, Hoppers Crossing Vic (03) 9748 3800

*We love* the feeling of grandeur in a limited space.