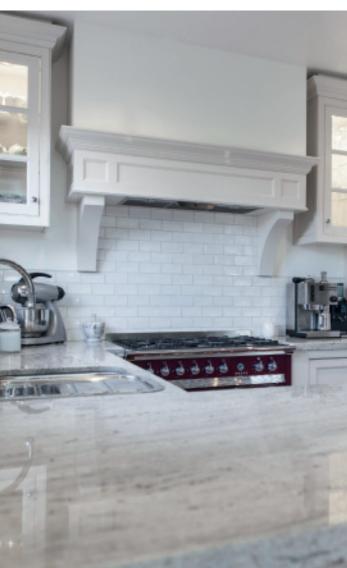

## VERTICAL LUXURY

"A white granite benchtop demands attention, creating the sense of luxury the owners desired. We chose a tiled splashback in a brickwork pattern to frame the Ascot range oven and add textural interest. Floor-to-ceiling cupboards deliver an abundance of storage where space is at a premium. Their handsome classic looks are echoed by colonial kickboards, mouldings and panelling. A fastidious attention to detail and quality finishes complete the look." **Designer: Steding Interiors and Joinery** 

## steding.com.au

- Cabinet doors Framed
  doors with recessed panel
  and ogee profile
- Panels To match doors
  Benchtop River white granite
- Handles Hawthorn round knob polished chrome
- Splashback Tiles
- Kickboards Colonial
- Mouldings Colonial
- Floor Solid jarrah
- Oven Ascot
- Dishwasher Fisher & Paykel integrated
- Refrigerator Fisher & Paykel integrated
- Sink Blanco double bowl
- Taps Perrin & Rowe Phoenician
- Extractor fan Schweigen