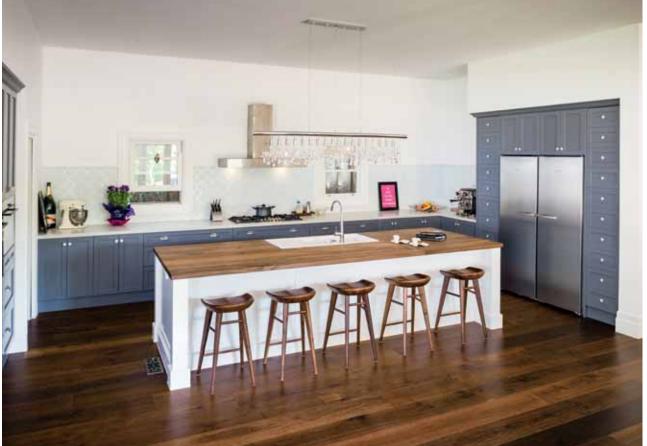

## SHOP THE LOOK

- steding.com.au
- Cabinetry and panels Hamptons-style doors, 18mm MDF with square profile and recessed panel, spray-painted finish
- Internal hardware Blum antaro
- Mouldings Medium Ogee
- **Benchtop** Caesarstone London Grey and American walnut timber
- Handles Crystal knobs supplied by owner
- Splashback Pressed tin
- Kickboards Coved
- Oven V-ZUG
- Cooktop Highland ■ Dishwasher Miele
- Refrigerator Miele
- Sink Abey granite
- Taps Methven Minimalist spring pull-down mixer