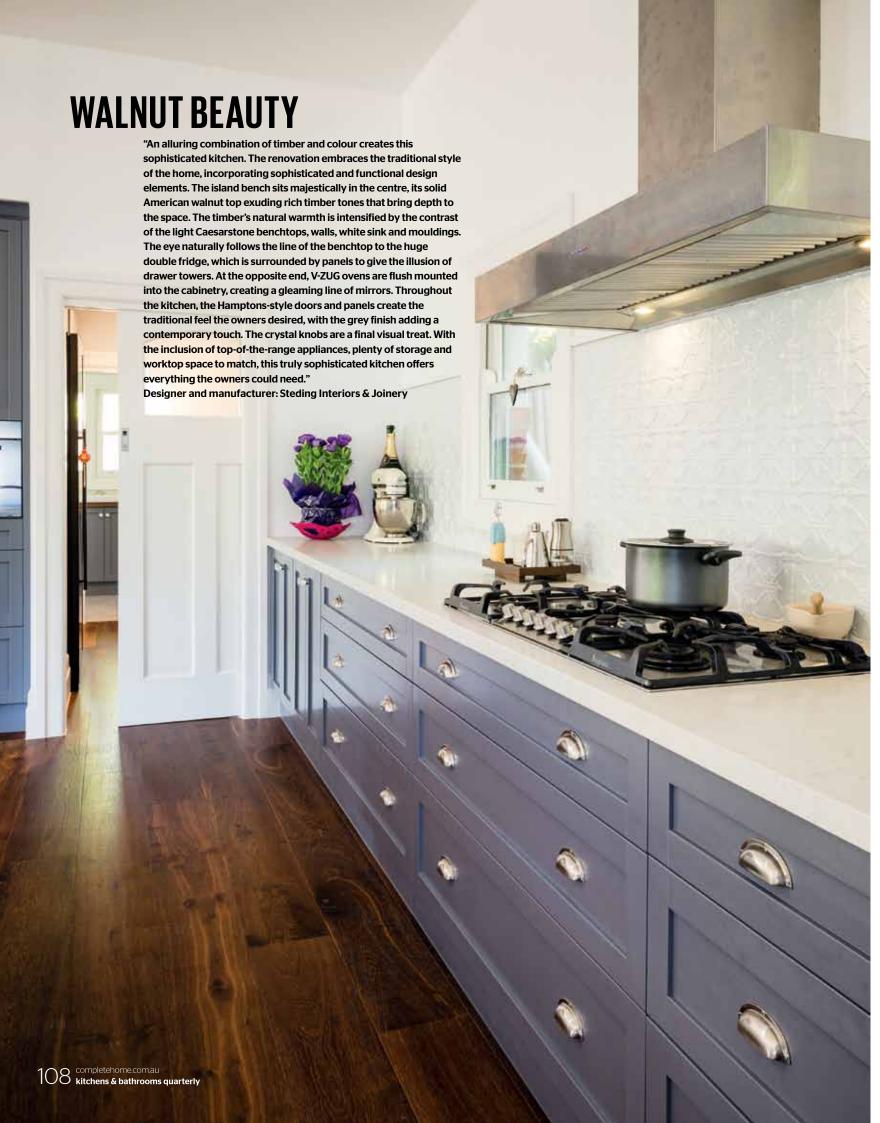

## SHOP THE LOOK

- steding.com.au
- Cabinetry and panels Hamptons-style doors, 18mm MDF with square profile and recessed panel, spray-painted finish
- Internal hardware Blum antaro
- Mouldings Medium Ogee
- **Benchtop** Caesarstone London Grey and American walnut timber
- Handles Crystal knobs supplied by owner
- Splashback Pressed tin
- Kickboards Coved
- Oven V-ZUG
- Cooktop Highland ■ Dishwasher Miele
- Refrigerator Miele
- Sink Abey granite
- Taps Methven Minimalist spring pull-down mixer