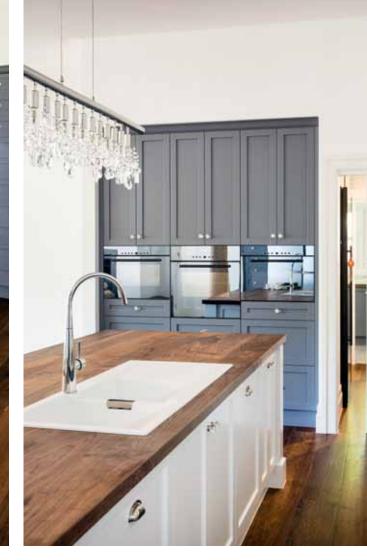

## SHOP THE LOOK

- steding.com.au
- Cabinetry and panels Hamptons-style doors, 18mm MDF with square profile and recessed panel, spray-painted finish
- Internal hardware Blum antaro
- Mouldings Medium Ogee
- **Benchtop** Caesarstone London Grey and American walnut timber
- Handles Crystal knobs supplied by owner
- Splashback Pressed tin
- Kickboards Coved
- Oven V-ZUG
- Cooktop Highland ■ Dishwasher Miele
- Refrigerator Miele
- Sink Abey granite
- Taps Methven Minimalist spring pull-down mixer