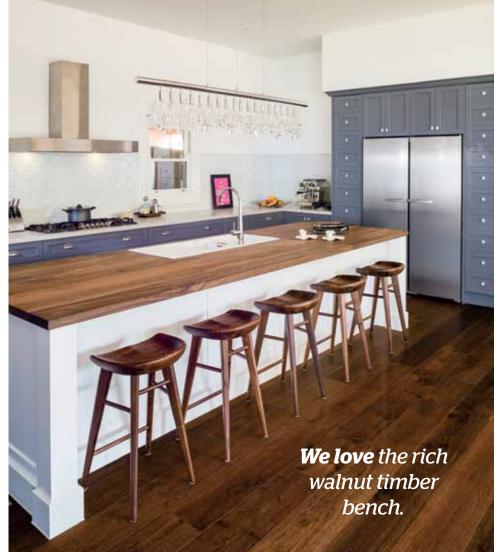

## SHOP THE LOOK

- steding.com.au
- Cabinetry and panels Hamptons-style doors, 18mm MDF with square profile and recessed panel, spray-painted finish
- Internal hardware Blum antaro
- Mouldings Medium Ogee
- **Benchtop** Caesarstone London Grey and American walnut timber
- Handles Crystal knobs supplied by owner
- Splashback Pressed tin
- Kickboards Coved
- Oven V-ZUG
- Cooktop Highland ■ Dishwasher Miele
- Refrigerator Miele
- Sink Abey granite
- Taps Methven Minimalist spring pull-down mixer